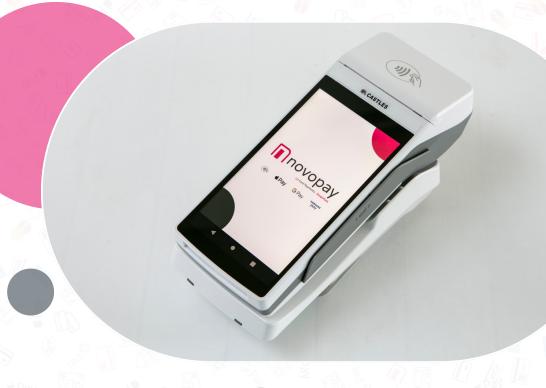

# The Smart Terminal for your Smart Business

### **Specification**

- 5.5" Capacitive touch display
- All payment options
- **⊘** 3G/4G and Wifi enabled
- Secure android architecture
- User-friendly and intuitive interface